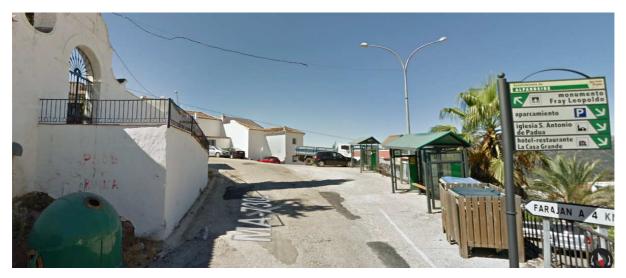

After about 8 km, prepare to take a left turn for Alpandeire, Farajan, Juzcar

Alpandeire Village – Road splits, down to the right, and up to the left.

At this junction, stay to the left, going around the cemetery

After about 300 m, take the next street on the right downwards Avenida Andalucía (gets quite narrow at times)

Towards the end of the narrow section, the road widens out

(Reverse Angle) Has been changed since Google Maps were there, more parking now.