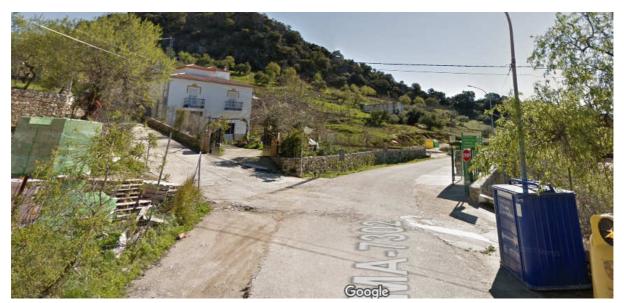

After about 8 km, prepare to take a left turn for Alpandeire, Farajan, Juzcar

Alpandeire Village – Road splits, down to the right, and up to the left.

At this junction, stay to the left, going around the cemetery

After about 300 m, take the next street on the right downwards Avenida Andalucía (gets quite narrow at times)

Towards the end of the narrow section, the road widens out

(Reverse Angle) Has been changed since Google Maps were there, more parking now.