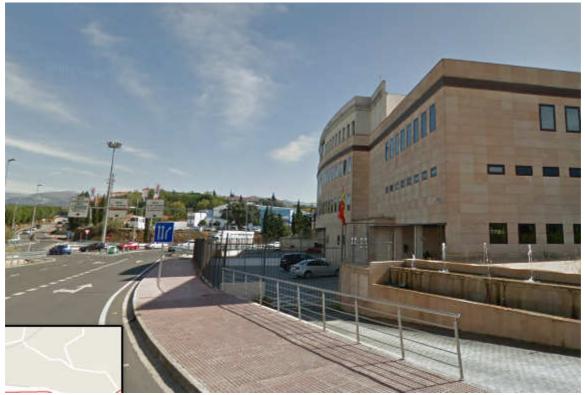

## Past the fire station on your right

Keep right onto the A397 section of the ring road San Pedro Algeciras direction

Continue on for a short while, and prepare to turn off for Algeciras (Hospital)

At the roundabout with the arches, take the second exit onto the A369 (more or less straight on, roadworks finished)