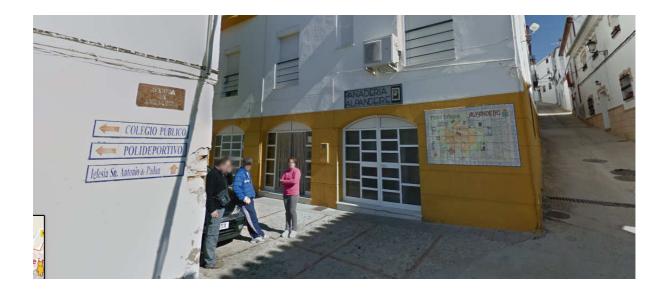

From here, you Will see the Bakery (Panaderia), Which is on the corner of Caille Pilar The house is Cl. Pilar 2, opposite the fountain with the fish in it!