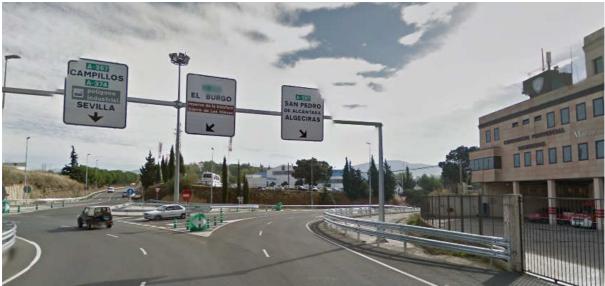

## Past the fire station on your right

Keep right onto the A397 section of the ring road San Pedro Algeciras direction

Continue on for a short while, and prepare to turn off for Algeciras (Hospital)

At the roundabout with the arches, take the second exit onto the A369 (more or less straight on, roadworks finished)