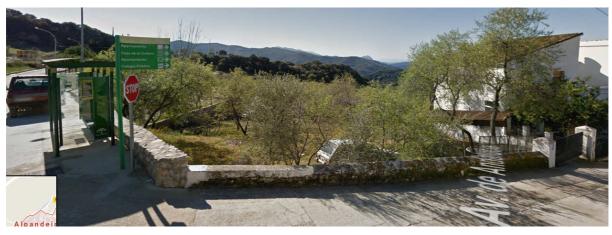

After about 300 m, take the next street on the right downwards Avenida Andalucía (gets quite narrow at times)

Towards the end of the narrow section, the road widens out

(Reverse Angle) Has been changed since Google Maps were there, more parking now.