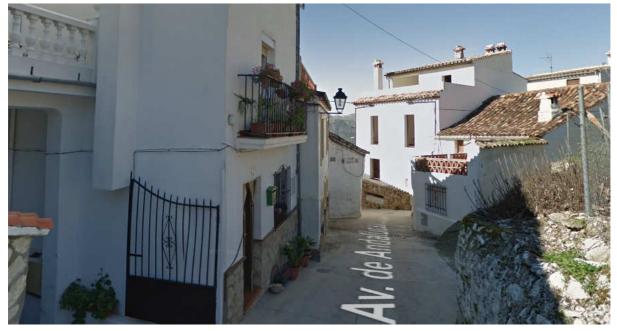

After about 300 m, take the next street on the right downwards Avenida Andalucía (gets quite narrow at times)

Towards the end of the narrow section, the road widens out

(Reverse Angle) Has been changed since Google Maps were there, more parking now.

From here, you Will see the Bakery (Panaderia), Which is on the corner of Caille Pilar The house is Cl. Pilar 2, opposite the fountain with the fish in it!