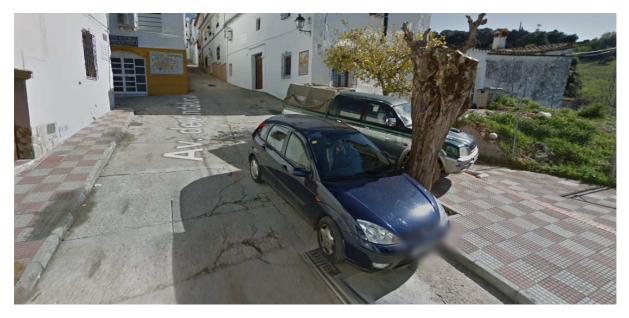

After about 300 m, take the next street on the right downwards Avenida Andalucía (gets quite narrow at times)

Towards the end of the narrow section, the road widens out

(Reverse Angle) Has been changed since Google Maps were there, more parking now.