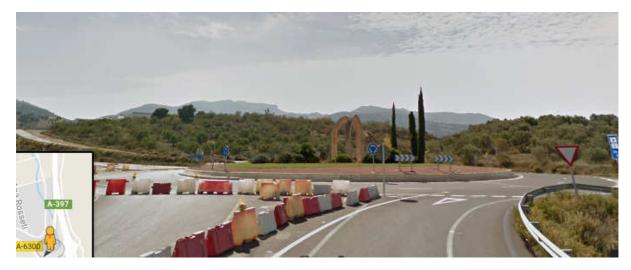

## Past the fire station on your right

Keep right onto the A397 section of the ring road San Pedro Algeciras direction

Continue on for a short while, and prepare to turn off for Algeciras (Hospital)

At the roundabout with the arches, take the second exit onto the A369 (more or less straight on, roadworks finished)