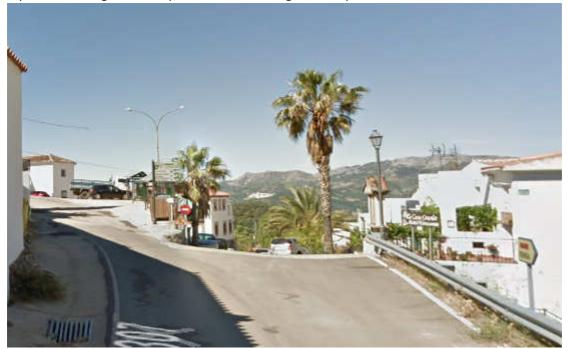

After about 300 m, take the next street on the right downwards Avenida Andalucía (gets quite narrow at times)

Towards the end of the narrow section, the road widens out

(Reverse Angle) Has been changed since Google Maps were there, more parking now.